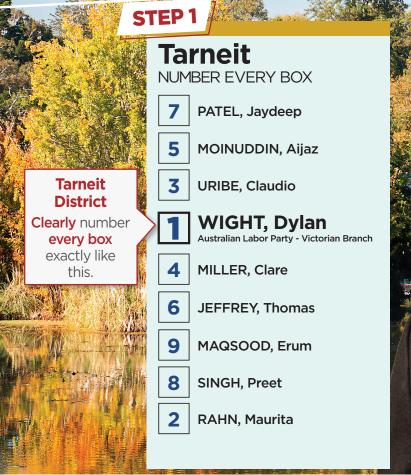

# HOW TO VOTE FOR **Dylan Wight** Labor for Tarneit

#### STEP LARGE BALLOT PAPER: Just put Number **1** in Box **"X"** for the Australian Labor Party. OR Vote below the line by clearly numbering at least 5 boxes starting with the ALP candidates. TAX AN Australian Labor Party-Victorian Branch